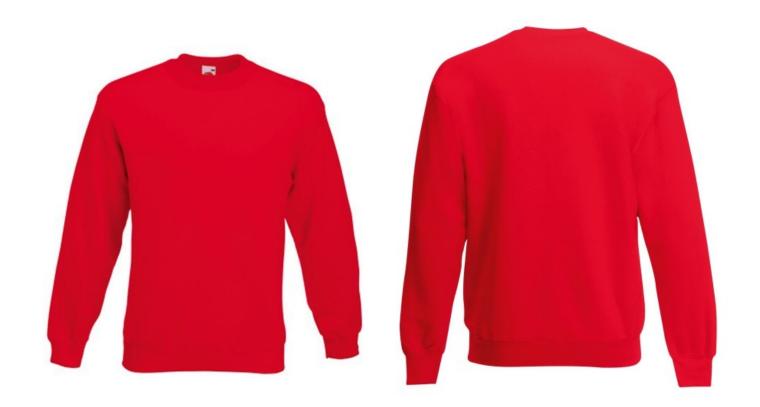

# FRUIT OF THE LOOM, PREMIUM SET-IN SWEAT, CLASSIC PREMIUM MEN'S HOODIE, RED, L

#### **Basic informations**

Size: L

Package: 36/24 Length: 60 Width: 40 Height: 50

Color: Red

Size: L

## **Specification**

Fruit of the Loom, Premium Set-in Sweat, classic premium men's sweatshirt, red, L. Branded sweatshirt for leisure and daily use. Branding: DTG, screen printing, flex, flock, embroidery